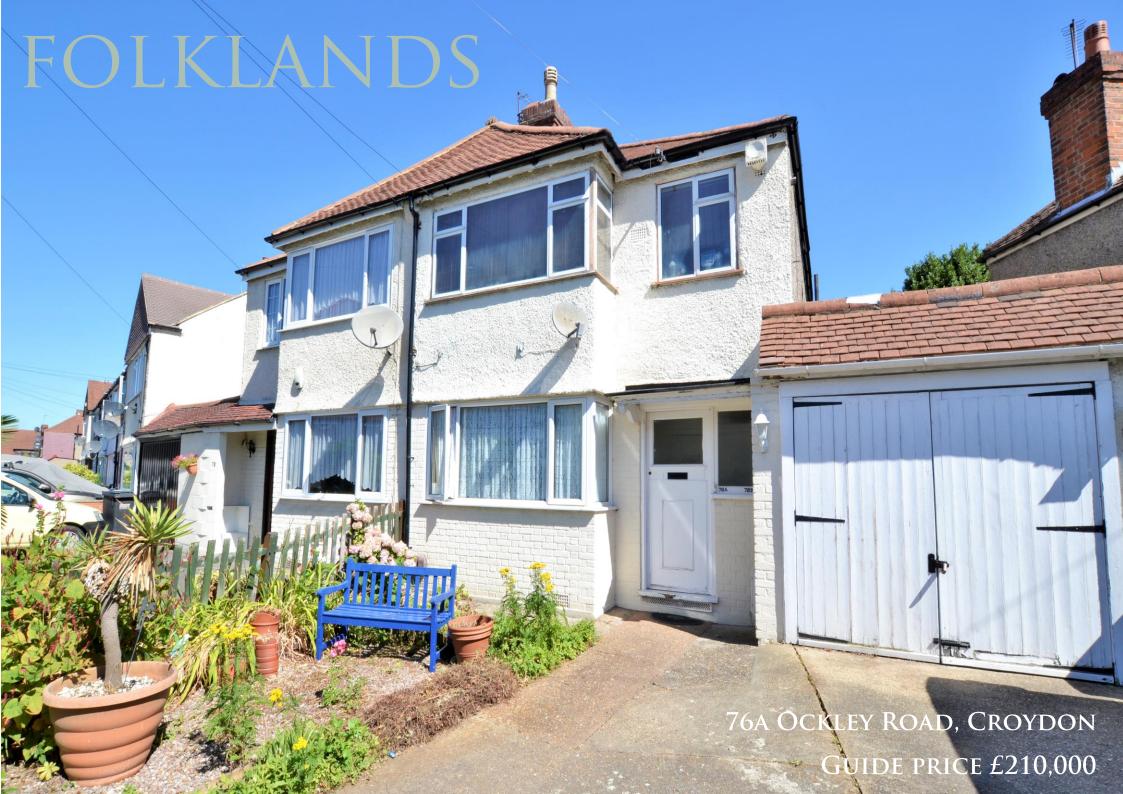

## Ockley Road, Croydon

**Ground Floor** 

Illustration for identification purposes only, measurements are approximate, not to scale. FloorplansUsketch.com  $\mathbb C$  2018 (ID 465034 )

INFO@FOLKLANDS.COM - 020 8686 0002

362 Brighton Road - South Croydon - Cr2 6al

- **&** EPC EER D
- ONE BEDROOM GROUND FLOOR GARDEN FLAT
- **❖** SHARE OF FREEHOLD
- ❖ GARAGE & OFF STREET PARKING
- ❖ 0.2 MILES FROM THERAPIA LANE TRAM STOP
- PRIVATE SECTION OF REAR GARDEN
- ❖ SCOPE TO CONVERT THE GARAGE (STPP)
- SPACIOUS LIVING ROOM
- **\*** AMPLE STORAGE SPACE
- **\*** QUIET RESIDENTIAL ROAD

A one double bedroom ground floor garden flat situated within this quiet residential road, conveniently located approximately 0.2 miles from Therapia lane tram stop which provides frequent connections to Wimbledon Mainline station (18 minute journey time), West Croydon Train station (10 minute journey time) and East Croydon Train station (15 minute journey time).

This bright & airy property benefits from a share of freehold, a private section of rear garden, a private garage and off street parking.

The accommodation comprises one double bedroom with built in wardrobes, a large living room, a modern fitted kitchen, an under-stairs cupboard and a three piece shower room.