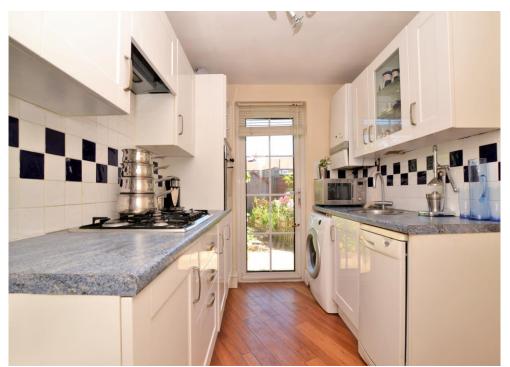

This bright & airy property benefits from a share of freehold, a private section of rear garden, a private garage and off street parking.

The accommodation comprises one double bedroom with built in wardrobes, a large living room, a modern fitted kitchen, an under-stairs cupboard and a three piece shower room.